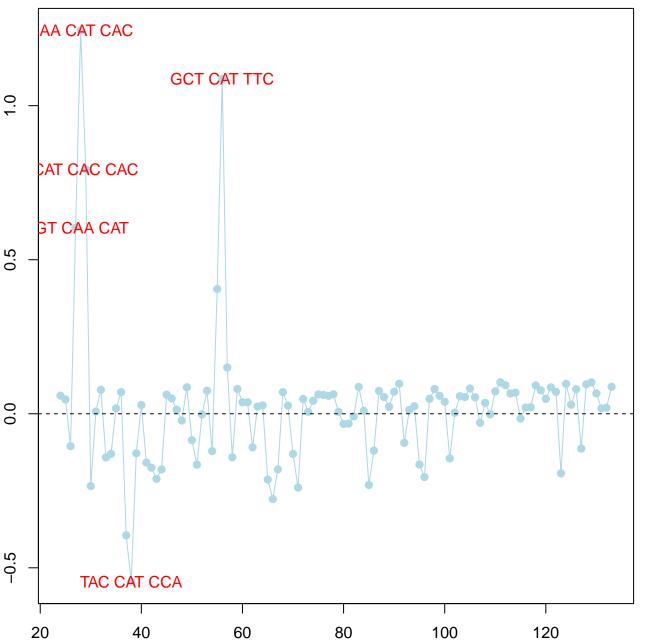

YOL109W



#### YOR298C-A



# YJL159W



YGL234W



# YLR044C



# YGR192C



# YFL039C



# **YKL180W**



### **YDR158W**



# **YDR432W**



# **YLR075W**



### YJL190C



# YEL034W



# **YBR189W**



# YML063W



# YGL103W



### YLR048W



### YNL208W



#### YMR242C



# YBL027W



# YBR196C



### YIL053W



# YCR031C



### YDR064W



### **YPL131W**



### YOR063W



# YHR010W



# YNL036W



#### **YDL130W**



### YBR084C-A



# **YLR167W**



# YAL038W



### **YBR191W**



# YLR029C



# YIR034C



# YHR018C



## YJR104C



## YLR058C



# YHL015W



## YNL255C



#### YEL071W



YBL092W



# YJR016C



# **YLR109W**



# YOL086C



**YDL075W** 



# YBR082C



#### **YOR293W**



# YGR027C



# YML028W



# YNL055C



# YCR012W



# **YDR450W**



#### YPL037C



# YGL009C



## YDL083C



# YOL058W



# **YMR116C**



# **YHR208W**



#### **YHR174W**



## **YJR123W**



## YMR096W



## YDR154C



**YGL189C** 





#### **YNL178W**



#### YER056C-A



# **YMR108W**



#### YCL030C



**YMR142C*