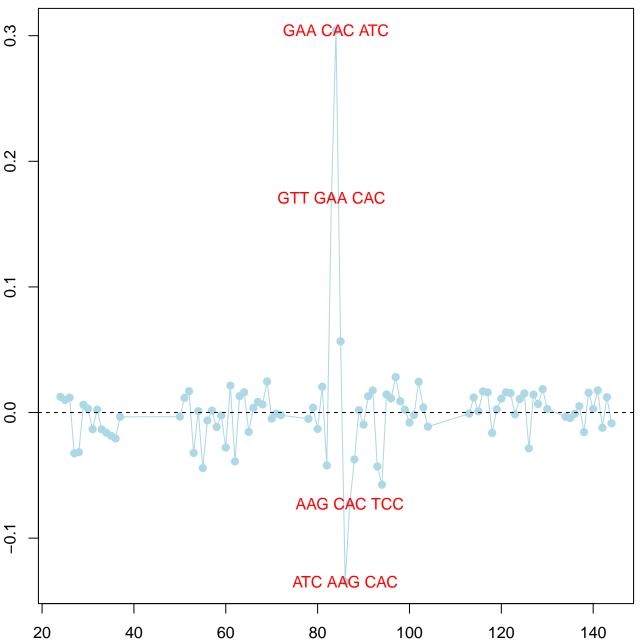

YOL109W



#### YOR298C-A



# YJL159W



YGL234W



# YLR044C



# YGR192C



# YFL039C



# **YKL180W**



### **YDR158W**



# **YDR432W**



# **YLR075W**



### YJL190C



# YEL034W



# **YBR189W**



# YML063W



# YGL103W



### YLR048W



### YNL208W



#### YMR242C



# YBL027W



# YBR196C



### YIL053W



# YCR031C



### YDR064W



### **YPL131W**



### YOR063W



# YHR010W



# YNL036W



#### **YDL130W**



### YBR084C-A



# **YLR167W**



# YAL038W



### **YBR191W**



# YLR029C



# YIR034C



# YHR018C



## YJR104C



## YLR058C



# YHL015W



## YNL255C



#### YEL071W



YBL092W



# YJR016C



# **YLR109W**



# YOL086C



**YDL075W** 



# YBR082C



#### **YOR293W**



# YGR027C



# YML028W



# YNL055C



# YCR012W



# **YDR450W**



#### YPL037C



# YGL009C



## YDL083C



# YOL058W



# **YMR116C**



# **YHR208W**



#### **YHR174W**



## **YJR123W**



## YMR096W



## YDR154C



**YGL189C** 





#### **YNL178W**



#### YER056C-A



# **YMR108W**



#### YCL030C



**YMR142C** 



# YGR214W



#### YGL031C



## YJR025C



#### YLR441C



## YNL069C



#### YOR312C



YLR110C



#### YMR143W



## YOR122C



YOL121C



#### YLR249W



## YNL302C



## YGL008C



## YDR025W



## **YLR340W**



## **YDR418W**



## **YOL127W**



##