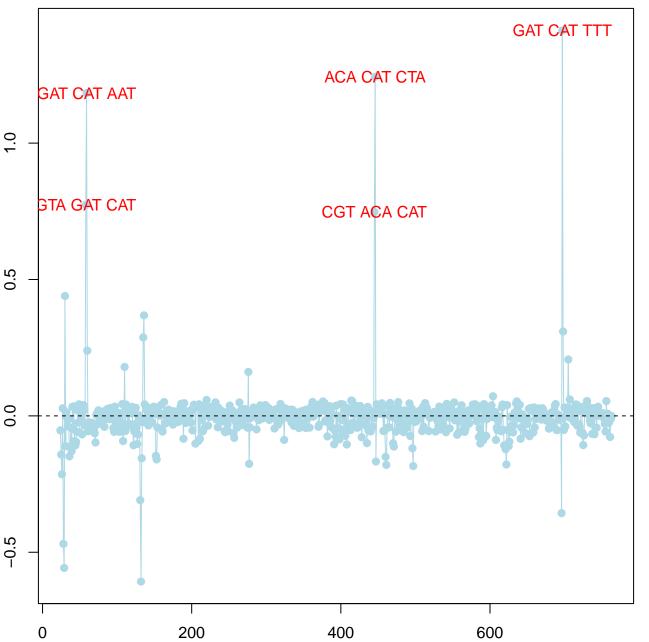

109W



#### YOR298C-A



# YJL159W



YGL234W



# YLR044C



# YGR192C



# YFL039C



# **YKL180W**



### **YDR158W**



# **YDR432W**



# **YLR075W**



### YJL190C



# YEL034W



# **YBR189W**



# YML063W



# YGL103W



### YLR048W



### YNL208W



#### YMR242C



# YBL027W



# YBR196C



### YIL053W



# YCR031C



### YDR064W



### **YPL131W**



### YOR063W



# YHR010W



# YNL036W



#### **YDL130W**



### YBR084C-A



# **YLR167W**



# YAL038W



### **YBR191W**



# YLR029C



# YIR034C



# YHR018C



## YJR104C



## YLR058C



# YHL015W



## YNL255C



#### YEL071W



YBL092W



# YJR016C



# **YLR109W**



# YOL086C



**YDL075W** 



# YBR082C



#### **YOR293W**



# YGR027C



# YML028W



# YNL055C



# YCR012W



# **YDR450W**



#### YPL037C



# YGL009C



## YDL083C



# YOL058W



# **YMR116C**



# **YHR208W**



#### **YHR174W**



## **YJR123W**



## YMR096W



## YDR154C



**YGL189C** 





#### **YNL178W**



#### YER056C-A



# **YMR108W**



#### YCL030C



**YMR142C** 



# YGR214W



#### YGL031C



## YJR025C



#### YLR441C



## YNL069C



#### YOR312C



YLR110C



#### YMR143W



## YOR122C



YOL121C



#### YLR249W



## YNL302C



## YGL008C



## YDR025W



## **YLR340W**



## **YDR418W**



## **YOL127W**



## YLR355C



#### YGL123W



## YAL003W



#### YDR077W



# YIL148W



## YOL040C



#### YML024W



### YOR096W



#### YOR369C



## YGR282C



## YDR050C



## YML073C