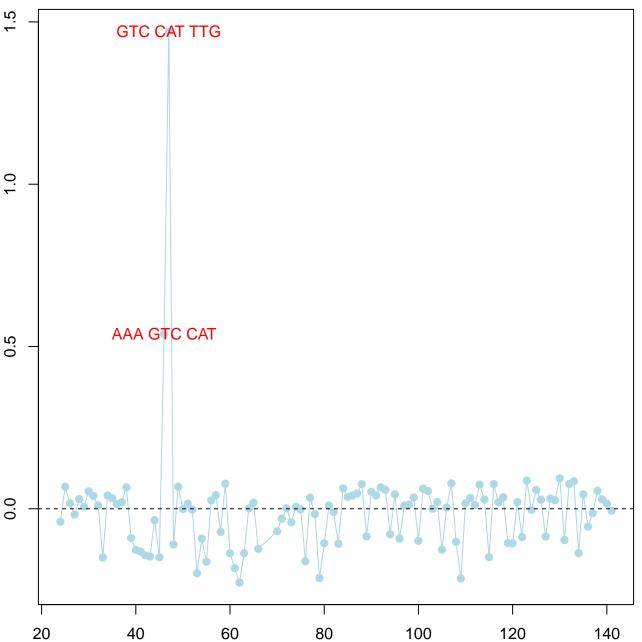

YOL109W



#### YOR298C-A



# YJL159W



YGL234W



# YLR044C



# YGR192C



# YFL039C



# **YKL180W**



### **YDR158W**



# **YDR432W**



# **YLR075W**



### YJL190C



# YEL034W



# **YBR189W**



# YML063W



# YGL103W



### YLR048W



### YNL208W



#### YMR242C



# YBL027W



# YBR196C



### YIL053W



# YCR031C



### YDR064W



### **YPL131W**



### YOR063W



# YHR010W



# YNL036W



#### **YDL130W**



### YBR084C-A



# **YLR167W**



# YAL038W



### **YBR191W**



# YLR029C



# YIR034C



# YHR018C



## YJR104C



## YLR058C



# YHL015W



## YNL255C



#### YEL071W



YBL092W



# YJR016C



# **YLR109W**



# YOL086C



**YDL075W** 



# YBR082C



#### **YOR293W**



# YGR027C



# YML028W



# YNL055C



# YCR012W



# **YDR450W**



#### YPL037C



# YGL009C



## YDL083C



# YOL058W



# **YMR116C**



# **YHR208W**



#### **YHR174W**



## **YJR123W**



## YMR096W



## YDR154C



**YGL189C** 





#### **YNL178W**



#### YER056C-A