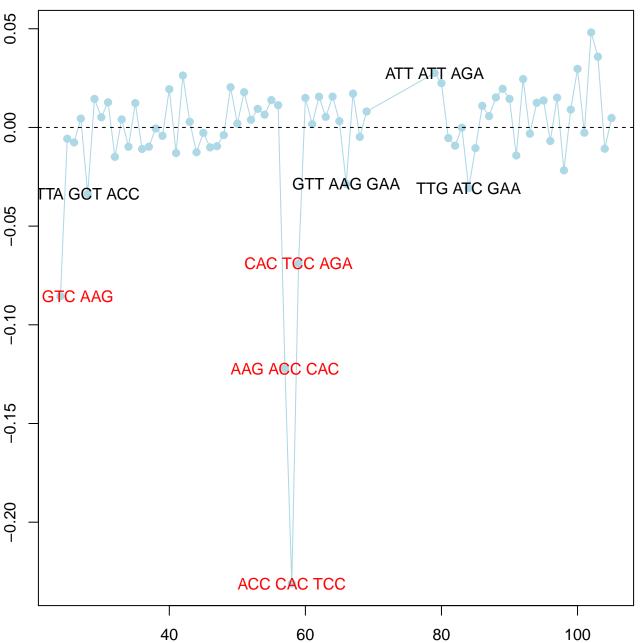

# **YBR189W**



# YML063W



# YGL103W



### YLR048W



### YNL208W



#### YMR242C



# YBL027W



# YBR196C



### YIL053W



# YCR031C



### YDR064W



### **YPL131W**



### YOR063W



# YHR010W



# YNL036W



#### **YDL130W**



### YBR084C-A



# **YLR167W**



# YAL038W



### **YBR191W**



# YLR029C



# YIR034C



# YHR018C



## YJR104C



## YLR058C



# YHL015W



## YNL255C



#### YEL071W



YBL092W



# YJR016C



# **YLR109W**



# YOL086C



**YDL075W** 



# YBR082C



#### **YOR293W**



# YGR027C



# YML028W



# YNL055C



# YCR012W



# **YDR450W**



#### YPL037C



# YGL009C



## YDL083C



# YOL058W



# **YMR116C**



# **YHR208W**



#### **YHR174W**



## **YJR123W**



## YMR096W



## YDR154C



**YGL189C** 





#### **YNL178W**



#### YER056C-A



# **YMR108W**



#### YCL030C



**YMR142C** 



# YGR214W



#### YGL031C



## YJR025C



#### YLR441C



## YNL069C



#### YOR312C



YLR110C



#### YMR143W



## YOR122C



YOL121C



#### YLR249W



## YNL302C



## YGL008C



## YDR025W



## **YLR340W**



## **YDR418W**



## **YOL127W**



## YLR355C



#### YGL123W



## YAL003W



#### YDR077W



# YIL148W



## YOL040C



#### YML024W



### YOR096W



#### YOR369C



## YGR282C



## YDR050C



## YML073C