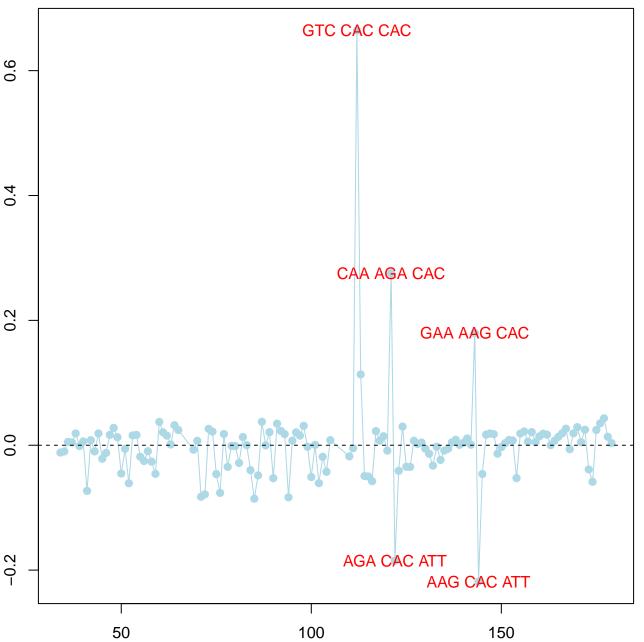

YOL109W



#### YOR298C-A



# YJL159W



YGL234W



# YLR044C



# YGR192C



# YFL039C



# **YKL180W**



### **YDR158W**



# **YDR432W**



# **YLR075W**



### YJL190C



# YEL034W



# **YBR189W**



# YML063W



# YGL103W



### YLR048W



### YNL208W



#### YMR242C



# YBL027W



# YBR196C



### YIL053W



# YCR031C



### YDR064W



### **YPL131W**



### YOR063W



# YHR010W



# YNL036W



#### **YDL130W**



### YBR084C-A



# **YLR167W**



# YAL038W



### **YBR191W**



# YLR029C



# YIR034C



# YHR018C



## YJR104C



## YLR058C



# YHL015W



## YNL255C



#### YEL071W



YBL092W



# YJR016C



# **YLR109W**



# YOL086C



**YDL075W** 



# YBR082C



#### **YOR293W**



# YGR027C



# YML028W



# YNL055C



# YCR012W



# **YDR450W**



#### YPL037C



# YGL009C



## YDL083C



# YOL058W



# **YMR116C**



# **YHR208W**



#### **YHR174W**



## **YJR123W**



## YMR096W



## YDR154C



**YGL189C** 





#### **YNL178W**



#### YER056C-A



# **YMR108W**