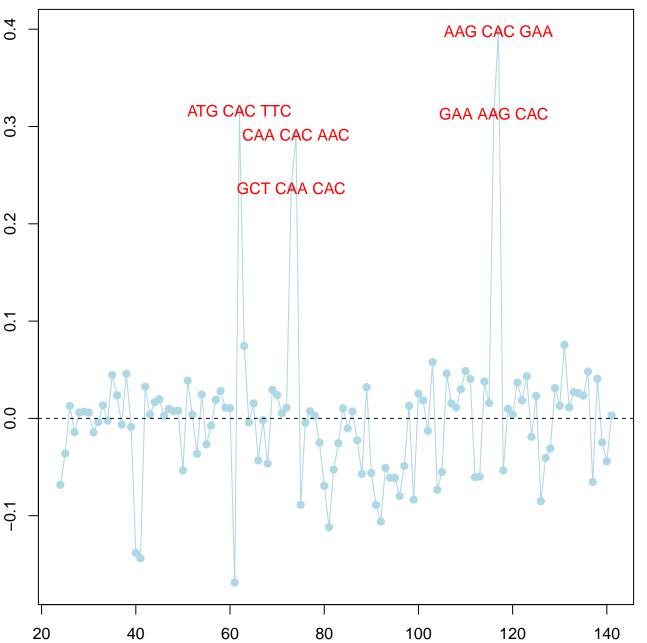

YOL109W



#### YOR298C-A



# YJL159W



YGL234W



# YLR044C



# YGR192C



# YFL039C



# **YKL180W**



### **YDR158W**



# **YDR432W**



# **YLR075W**



### YJL190C



# YEL034W



# **YBR189W**



# YML063W



# YGL103W



### YLR048W



### YNL208W



#### YMR242C



# YBL027W



# YBR196C



### YIL053W



# YCR031C



### YDR064W



### **YPL131W**



### YOR063W



# YHR010W



# YNL036W



#### **YDL130W**



### YBR084C-A



# **YLR167W**



# YAL038W



### **YBR191W**



# YLR029C



# YIR034C



# YHR018C



## YJR104C



## YLR058C



# YHL015W



## YNL255C



#### YEL071W



YBL092W



# YJR016C



# **YLR109W**



# YOL086C



**YDL075W** 



# YBR082C



#### **YOR293W**



# YGR027C



# YML028W



# YNL055C



# YCR012W



# **YDR450W**



#### YPL037C



# YGL009C



## YDL083C



# YOL058W



# **YMR116C**



# **YHR208W**



#### **YHR174W**



## **YJR123W**



## YMR096W



## YDR154C



**YGL189C** 





#### **YNL178W**



#### YER056C-A



# **YMR108W**



#### YCL030C



**YMR142C** 



# YGR214W



#### YGL031C



## YJR025C



#### YLR441C



## YNL069C



#### YOR312C



YLR110C



#### YMR143W



## YOR122C



YOL121C



#### YLR249W



## YNL302C



## YGL008C



## YDR025W



## **YLR340W**



## **YDR418W**



## **YOL127W**



## YLR355C



#### YGL123W



## YAL003W



#### YDR077W



# YIL148W



## YOL040C



#### YML024W



### YOR096W



#### YOR369C



## YGR282C



## YDR050C



## YML073C