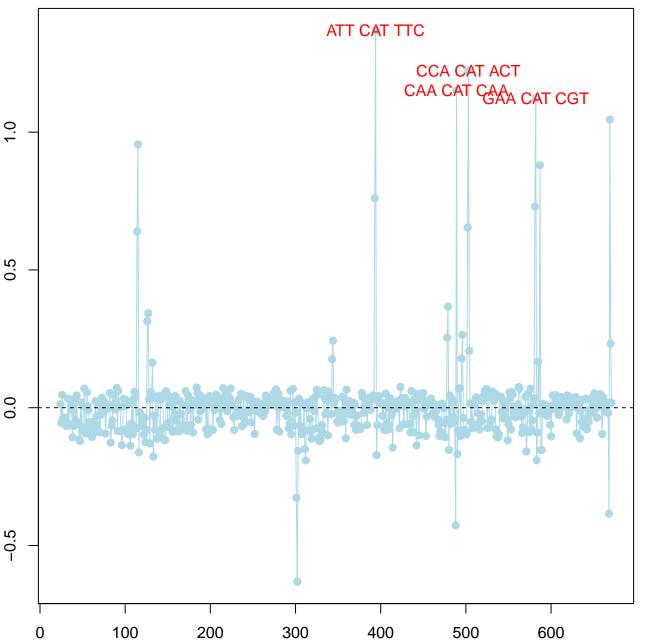

# YML063W



# YGL103W



### YLR048W



### YNL208W



#### YMR242C



# YBL027W



# YBR196C



### YIL053W



# YCR031C



### YDR064W



### **YPL131W**



### YOR063W



# YHR010W



# YNL036W



#### **YDL130W**



### YBR084C-A



# **YLR167W**



# YAL038W



### **YBR191W**



# YLR029C



# YIR034C



# YHR018C



## YJR104C



## YLR058C



# YHL015W



## YNL255C



#### YEL071W



YBL092W



# YJR016C



# **YLR109W**



# YOL086C



**YDL075W** 



# YBR082C



#### **YOR293W**



# YGR027C



# YML028W



# YNL055C



# YCR012W



# **YDR450W**



#### YPL037C



# YGL009C



## YDL083C



# YOL058W



# **YMR116C**



# **YHR208W**



#### **YHR174W**



## **YJR123W**



## YMR096W



## YDR154C



**YGL189C** 





#### **YNL178W**



#### YER056C-A



# **YMR108W**



#### YCL030C



**YMR142C** 



# YGR214W



#### YGL031C



## YJR025C



#### YLR441C



## YNL069C



#### YOR312C



YLR110C



#### YMR143W



## YOR122C



YOL121C



#### YLR249W



## YNL302C



## YGL008C



## YDR025W



## **YLR340W**



## **YDR418W**



## **YOL127W**



## YLR355C



#### YGL123W



## YAL003W



#### YDR077W



# YIL148W



## YOL040C



#### YML024W



### YOR096W



#### YOR369C



## YGR282C



## YDR050C



## YML073C