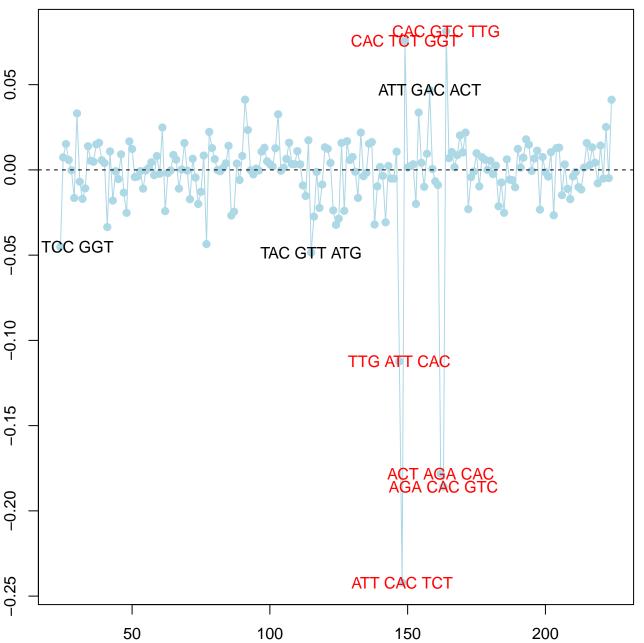

L190C



# YEL034W



# **YBR189W**



# YML063W



# YGL103W



### YLR048W



### YNL208W



#### YMR242C



# YBL027W



# YBR196C



### YIL053W



# YCR031C



### YDR064W



### **YPL131W**



### YOR063W



# YHR010W



# YNL036W



#### **YDL130W**



### YBR084C-A



# **YLR167W**



# YAL038W



### **YBR191W**



# YLR029C



# YIR034C



# YHR018C



## YJR104C



## YLR058C



# YHL015W



## YNL255C



#### YEL071W



YBL092W



# YJR016C



# **YLR109W**



# YOL086C



**YDL075W** 



# YBR082C



#### **YOR293W**



# YGR027C



# YML028W



# YNL055C



# YCR012W



# **YDR450W**



#### YPL037C



# YGL009C



## YDL083C



# YOL058W



# **YMR116C**



# **YHR208W**



#### **YHR174W**



## **YJR123W**



## YMR096W



## YDR154C



**YGL189C** 





#### **YNL178W**



#### YER056C-A



# **YMR108W**



#### YCL030C



**YMR142C** 



# YGR214W



#### YGL031C



## YJR025C



#### YLR441C



## YNL069C



#### YOR312C



YLR110C



#### YMR143W



## YOR122C



YOL121C



#### YLR249W



## YNL302C



## YGL008C



## YDR025W



## **YLR340W**



## **YDR418W**



## **YOL127W**



## YLR355C



#### YGL123W



## YAL003W



#### YDR077W



# YIL148W



## YOL040C



#### YML024W



### YOR096W



#### YOR369C



## YGR282C



## YDR050C



## YML073C